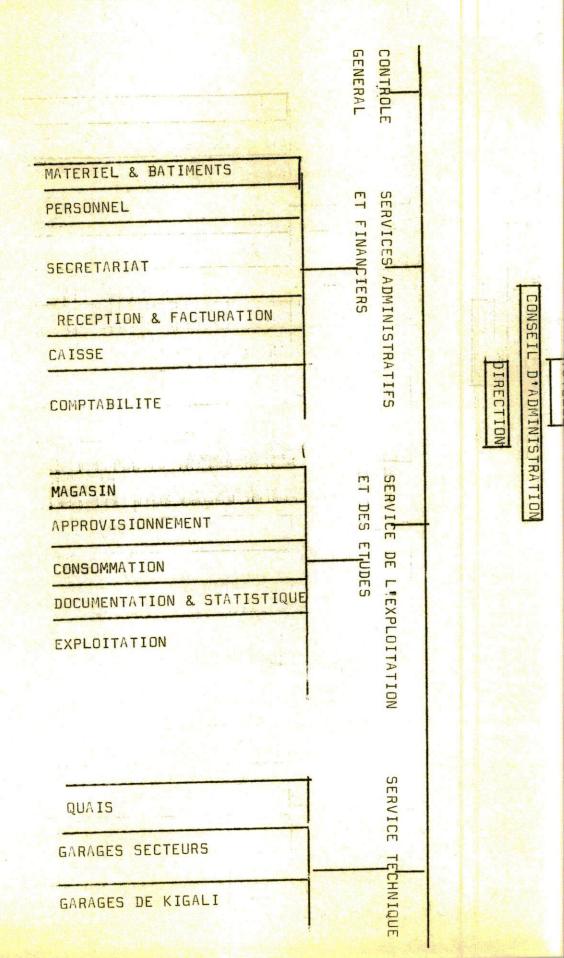

### A . DRGANISATION ET ATTRIBUTIONS

Pour le moment les services de la R.T.P. fonctionne suivant le nouvel organigramme ci-après récemment examiné par le Conseil d'Administration qui se présente comme suit: