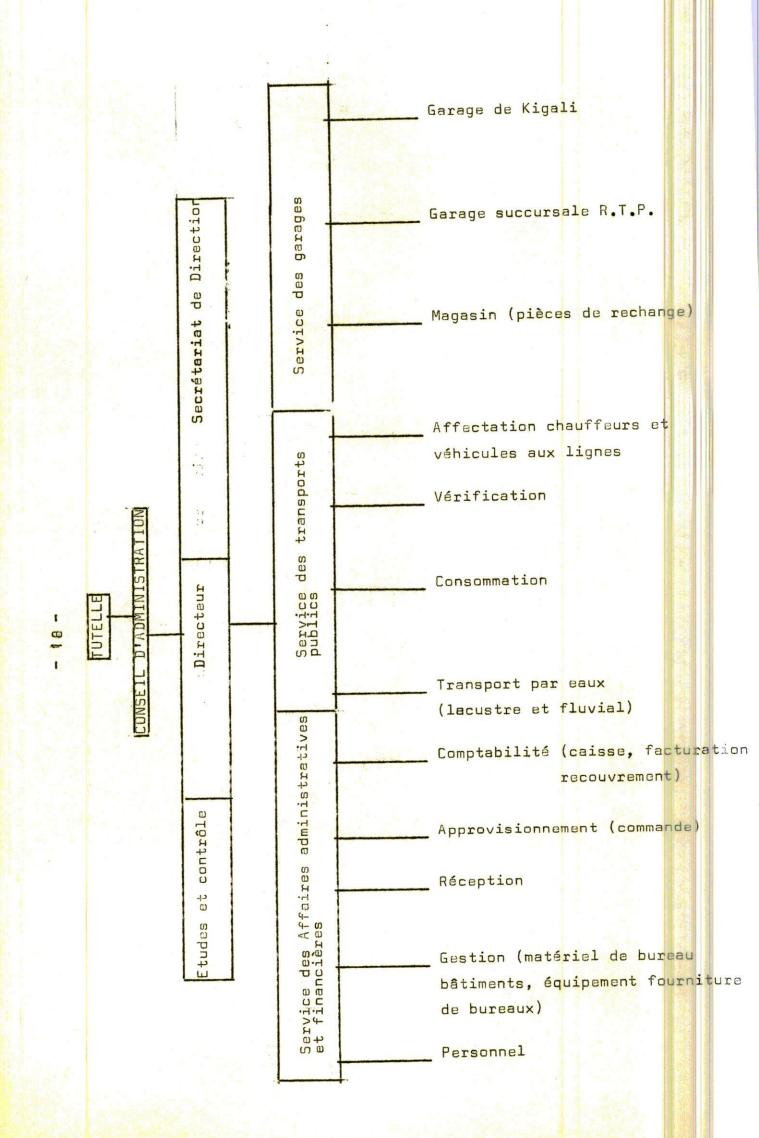

### 7. PROPOSITION DE REORGANISATION

En remplacement de l'Organigramme en vigueur la commission propose l'Organigramme suivant:

### 7.1 ETUDES ET CONTROLE

Nous sommes d'avis que cette section qui, du point de vue d'études et de contrôle, est appelée à embrasser (étudier et contrôler) les autres services, à l'instar des bureaux d'études, doit relever directement et uniquement du Directeur.

### 7.2 SECRETARIAT DE DIRECTION

Il va de soi que le Secrétariat de direction ne dépende que du Directeur de l'Etablissement.

### 7.3 AFFAIRES ADMINISTRATIVES ET FINANCIERES

Ce service s'occupe des problèmes du personnel et des questions financières. La réception a été incluse ici aux fins de permettre au service des Afaaires financières d'exercer indirectement un certain contrôle sur les services d'exploitation des garages et des bus, deux services productifs.

### 7.4 SERVICE DES TRANSPORTS PUBLICS

Nous proposons de renoncer à l'appelation "exploitation" car on exploite aussi bien les bus que les garages.

La création d'un service des transports publics à part permettra de suivre dans la clarté le fonctionnement des moyens logistiques, d'effectuer des contrôles et d'établir des statistiques y relatives.

### 7.5 SERVICE DES GARAGES

Celui-ci comprend les deux garages (Essence & Diesel) établis à Kigali et les garages fonctionnant dans certains chefs lieux de Préfectures.